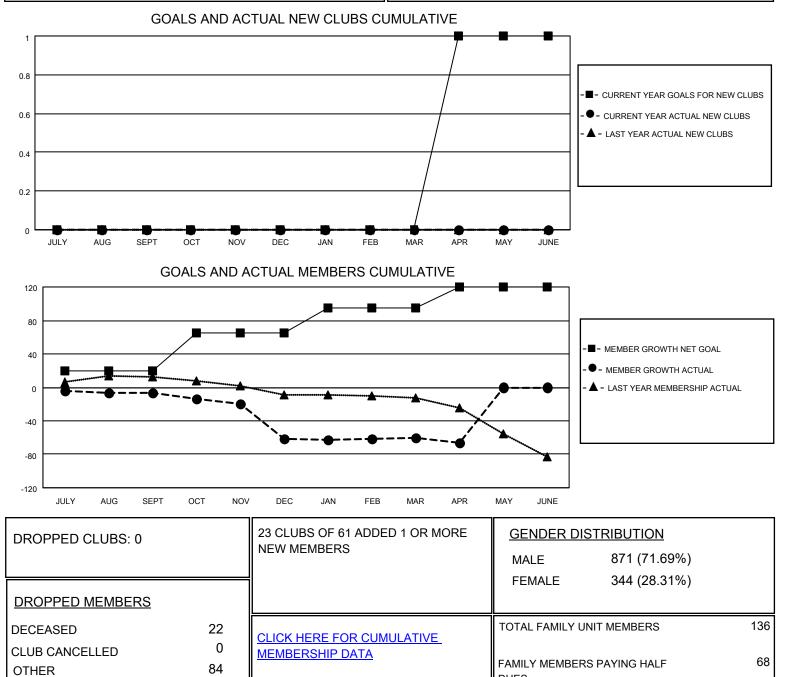

## LOCATION ENGLAND

District 105SE

Results as of: 4/30/2021

| Clubs                 |               |           |               | Members               |                        |                         |                                                    |
|-----------------------|---------------|-----------|---------------|-----------------------|------------------------|-------------------------|----------------------------------------------------|
| RESULTS FOR 2020-2021 |               |           |               | RESULTS FOR 2020-2021 |                        |                         |                                                    |
| QUARTER               | NEW CLUB GOAL | NEW CLUBS | DROPPED CLUBS | QUARTER               | BER GROWTH NET<br>GOAL | MEMBER GROWTH<br>ACTUAL | DROPPED<br>MEMBERS ACTUAL<br>(including transfers) |
| JULY/AUG/SEPT         | 0             | 0         | 0             | JULY/AUG/SEPT         | 20                     | 14                      | 19                                                 |
| OCT/NOV/DEC           | 0             | 0         | 0             | OCT/NOV/DEC           | 45                     | 13                      | 64                                                 |
| JAN/FEB/MAR           | 0             | 0         | 0             | JAN/FEB/MAR           | 30                     | 19                      | 14                                                 |
| APR/MAY/JUNE          | 1             | 0         | 0             | APR/MAY/JUNE          | 25                     | 3                       | 9                                                  |